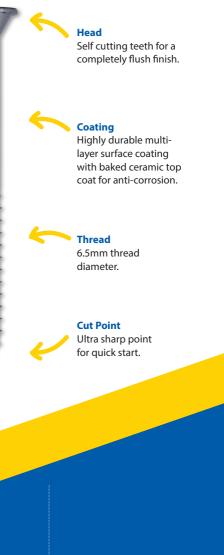

# PRO FLAT HEAD SCREWS SAMPLE PACK

- 8 No pre-drilling required excellent time saving benefits
- Stronger fastening for sheet materials
- Self countersinking head design for a completely flush finish
- Specifically designed for warm deck roofs
- 250mm length screw available for the thickest insulation