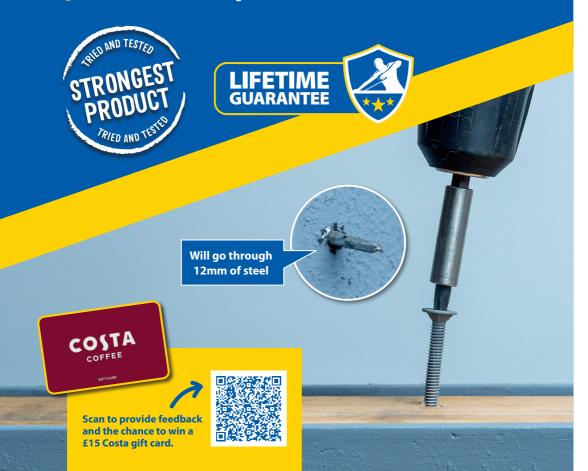

## **Facts**

No pre-drilling the timber or steel.

Our 200mm fixing will allow you to fix timber - with a maximum thickness of 165mm - to a maximum thickness of 12mm steel.